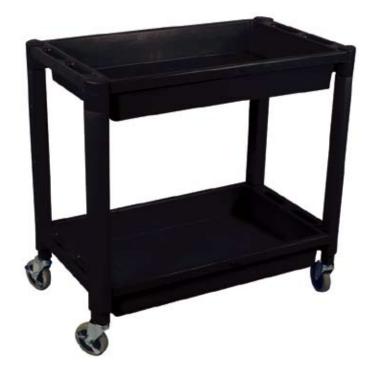

## Model # 8330

## **Heavy Duty Plastic 2 Shelf Utility Cart**

## FEATURES:

- For shop, office, warehouse or medical facility use
- Has two handles on each side
- Cart can be pushed or pulled from either side
- Trays are 3-1/2" deep and can hold up to 300lbs.
- 4" swivel heavy duty casters
- Non marking tread
- Size: 16"(W) x 30"(L) x 31"(H)
- Net Weight: 21lbs. (9.52kg)